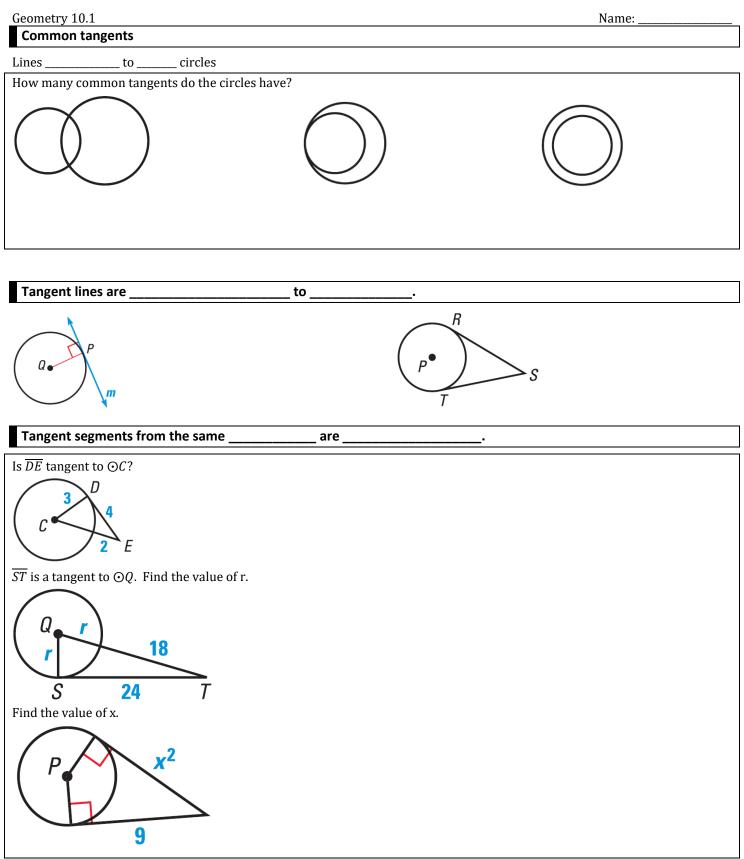

## Geometry

10.1 Lines and Segments that Intersect Circles

| Circle                                                                                                                                                                                                                                                       |
|--------------------------------------------------------------------------------------------------------------------------------------------------------------------------------------------------------------------------------------------------------------|
| <ul> <li>All thea givenfrom a centralin a plane</li> <li>Named by the</li> <li>() - thefrom theof the circle to the</li> <li>linethat connects twoon a circle.</li> <li>(_)that goes through theof the circle (longest chord = 2 radii)</li> <li></li> </ul> |
| What is the radius of a circle if the diameter is 16 feet?                                                                                                                                                                                                   |
| Secant                                                                                                                                                                                                                                                       |
| Line that a circle Tangent                                                                                                                                                                                                                                   |
| Line that a circle point of tangency B A                                                                                                                                                                                                                     |
| What word best describes $\overline{AG}$ ?                                                                                                                                                                                                                   |
| What word best describes $\overline{CB}$ ?                                                                                                                                                                                                                   |
| Name a tangent and a secant.                                                                                                                                                                                                                                 |
| Two circles can intersect in                                                                                                                                                                                                                                 |